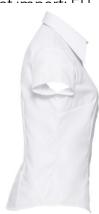

## RUSSELL TENCEL FITTED WOMEN'S SHORT SLEEVE SHIRT

#### **Specification**

RUSSELL TENCEL FITTED women's short sleeve shirt. Our state-of-the-art shirt, designed for places where every detail matters. Modernly relaxed sleeve, rounded edges, triangular panel on the sides, dark pink ribbon along the neck. 54% cotton /46% Tencel Lyocell twill, 136 g / m2. Wash at 40 degrees. EASY CARE - fast-drying, easy to iron. belaL