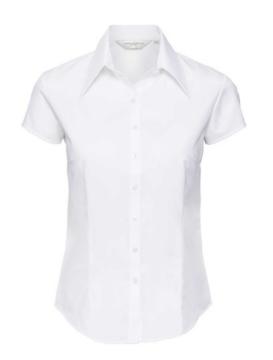

## RUSSELL TENCEL FITTED WOMEN'S SHORT SLEEVE SHIRT

#### **Specification**

RUSSELL TENCEL FITTED women's short sleeve shirt. Our state-of-the-art shirt, designed for places where every detail matters. Modernly relaxed sleeve, rounded edges, triangular panel on the sides, dark pink ribbon along the neck. 54% cotton /46% Tencel Lyocell twill, 136 g / m2. Wash at 40 degrees. EASY CARE - fast-drying, easy to iron. belaL