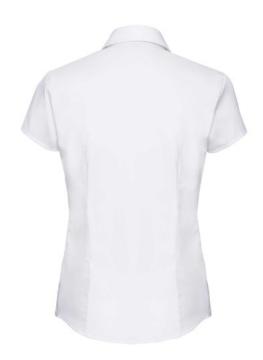

## RUSSELL TENCEL FITTED WOMEN'S SHORT SLEEVE SHIRT

#### **Specification**

RUSSELL TENCEL FITTED women's short sleeve shirt. Our state-of-the-art shirt, designed for places where every detail matters. Modernly relaxed sleeve, rounded edges, triangular panel on the sides, dark pink ribbon along the neck. 54% cotton /46% Tencel Lyocell twill, 136 g / m2. Wash at 40 degrees. EASY CARE - fast-drying, easy to iron. belaL